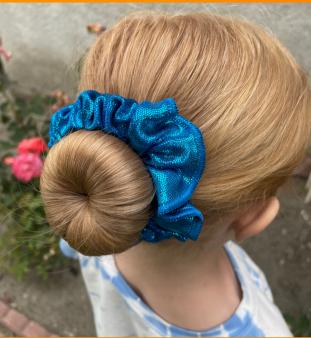

#### CALL TIMES:

GYMNASTS MUST CHECK IN AT "PERFORMER CHECKIN" 30 MINUTES BEFORE THEIR SHOWTIME, READY TO GO!

HAIR & MAKEUP:

LOW BUN WITH SHOW SCRUNCHIE. MAKEUP IS ALLOWED, LIPSTICK MUST BE RED.

MORE

## Part over the right eye, slicked back to a low bun with matching scrunchie.