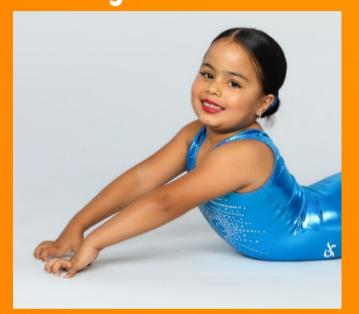

# Try on a leotard from 2/15-4/15

<u>WHAT TO WEAR:</u> GYMNASTS WILL ARRIVE IN THEIR SHOW LEOTARD AND EASY SLIP ON SHOES. NO UNDERWEAR SHOWING.

WHAT TO BRING:

ONLY PERFORMERS IN MULTIPLE ROUTINES WILL BE ALLOWED TO BRING ANYTHING BACKSTAGE. WE WILL HAVE WATER AVAILABLE.